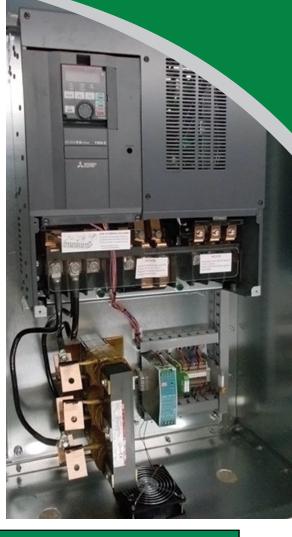

## Single to 3-Phase Drive

## **Features:**

- The Sukup Single to 3-Phase Drive converts singlephase incoming power to 3-phase to run a single 3-phase motor.
- Sukup continuous flow dryers can be purchased with the Single to 3-Phase Drive installed, making larger dryers delivered from the factory equipped to run on single phase.
- Can be used independently on a fan, air system or any other electric application requiring higher horsepower motors on single-phase power.
- Unit acts as a soft start by limiting current draw on motor start up.
- Frequency drive gives the possibility of variable speed control and clean 3-phase power with no wild leg.
- The standard line reactor lessens harmonics in the outgoing 3-phase power which reduces motor operating temperature while extending motor life.
- The unit includes Variable Frequency Drive (VFD) and Line Reactor.
- Available in 20, 30, 40, or 50 HP. Phase power is determined by motor size (see chart below).